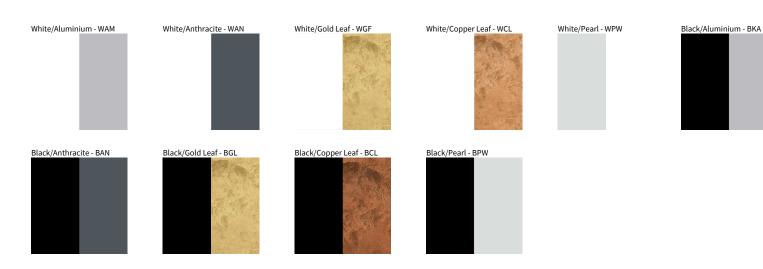

## **CONFORT RECTANGLE SUSPENSION**

COLOR FINISH CHAR

PROJECT TYPE NOTES QUANTITY DATE

Digital: Not all screens are calibrated the same, and therefore, colors will appear differently between screens. Physical: When texture is involved, there will be variations in color, character and tone within a product series and between product families.